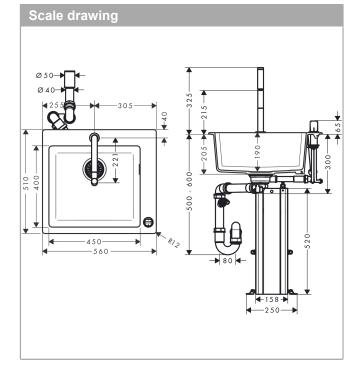

#### product features

- consists of: built-in sink, 2-hole single lever kitchen mixer, control unit, hose box, manual waste and overflow set
- · material sink: SilicaTec
- · number of bowls: 1 main bowl
- · tap hole for drilling is predefined (see scale drawing)
- · sink depth: 190 mm
- · cut-out dimensions: 540 x 490 mm
- · cabinet size: 60 cm
- · type of installation: topmount
- · position overflow: on the right side of the bowl
- connection type: G % connections
  connection dimension: DN15
- · flow rate 8 l/min
- · suitable for continuous flow water heaters
- · ceramic cartridge
- · MagFit magnetic shower support
- · integrated non-return valve
- · swivel range 150°
- · normal spray
- · ComfortZone 200
- Select button for a comfortable start/stop of the water flow
- sBox for quiet, smooth and protected hose guidance in the cabinet, under the countertop, with extension length up to 76 cm