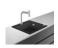

#### product features

- consists of: built-in sink, 2-hole single lever kitchen mixer, control unit, hose box, manual waste and overflow set
- · material sink: SilicaTec
- · number of bowls: 1 main bowl
- · tap hole for drilling is predefined (see scale drawing)
- · sink depth: 190 mm
- · cut-out dimensions: 540 x 490 mm
- · cabinet size: 60 cm
- · type of installation: topmount
- · position overflow: on the right side of the bowl
- connection type: G % connections
  connection dimension: DN15
- · flow rate 8 l/min
- · suitable for continuous flow water heaters
- · ceramic cartridge
- · MagFit magnetic shower support
- · integrated non-return valve
- · swivel range 150°
- · normal spray
- · ComfortZone 200
- Select button for a comfortable start/stop of the water flow
- sBox for quiet, smooth and protected hose guidance in the cabinet, under the countertop, with extension length up to 76 cm