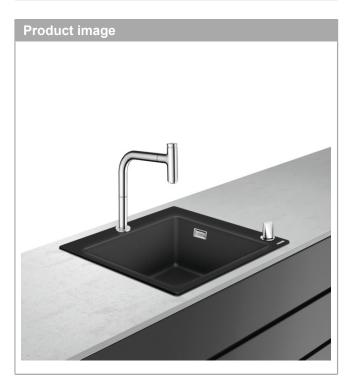

#### product features

- consists of: built-in sink, 2-hole single lever kitchen mixer, control unit, hose box, manual waste and overflow set
- · material sink: SilicaTec
- · number of bowls: 1 main bowl
- · tap hole for drilling is predefined (see scale drawing)
- · sink depth: 190 mm
- · cut-out dimensions: 540 x 490 mm
- · cabinet size: 60 cm
- · type of installation: topmount
- · position overflow: on the right side of the bowl
- connection type: G % connections
  connection dimension: DN15
- · flow rate 8 l/min
- · suitable for continuous flow water heaters
- · ceramic cartridge
- · MagFit magnetic shower support
- · integrated non-return valve
- · swivel range 150°
- · normal spray
- · ComfortZone 200
- Select button for a comfortable start/stop of the water flow
- sBox for quiet, smooth and protected hose guidance in the cabinet, under the countertop, with extension length up to 76 cm