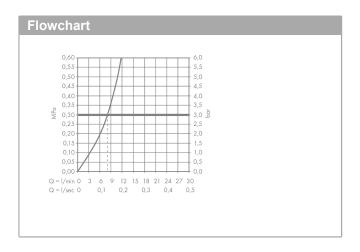

#### product features

- consists of: built-in sink, 2-hole single lever kitchen mixer, control unit, hose box, manual waste and overflow set
- · material sink: SilicaTec
- · number of bowls: 1 main bowl
- · tap hole for drilling is predefined (see scale drawing)
- · sink depth: 190 mm
- · cut-out dimensions: 540 x 490 mm
- · cabinet size: 60 cm
- · type of installation: topmount
- · position overflow: on the right side of the bowl
- connection type: G % connections
  connection dimension: DN15
- · flow rate 8 l/min
- · suitable for continuous flow water heaters
- · ceramic cartridge
- · MagFit magnetic shower support
- · integrated non-return valve
- · swivel range 150°
- · normal spray
- · ComfortZone 200
- Select button for a comfortable start/stop of the water flow
- sBox for quiet, smooth and protected hose guidance in the cabinet, under the countertop, with extension length up to 76 cm